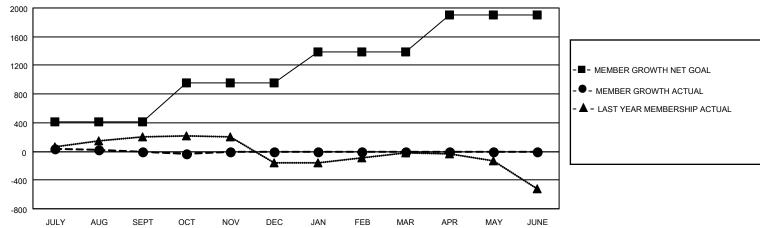

## GMT MONTHLY MEMBERSHIP PROGRESS REPORT

Multiple District 201

Results as of: 10/31/2024 LOCATION: AUSTRALIA

GMT CA 7

| Clubs         |               |             |               | Members               |                        |                         |                                                    |  |
|---------------|---------------|-------------|---------------|-----------------------|------------------------|-------------------------|----------------------------------------------------|--|
|               | RESULTS FOR   | R 2024-2025 |               | RESULTS FOR 2024-2025 |                        |                         |                                                    |  |
| QUARTER       | NEW CLUB GOAL | NEW CLUBS   | DROPPED CLUBS | QUARTER MEM           | BER GROWTH NET<br>GOAL | MEMBER GROWTH<br>ACTUAL | DROPPED<br>MEMBERS ACTUAI<br>(including transfers) |  |
| JULY/AUG/SEPT | 3             | 0           | 12            | JULY/AUG/SEPT         | 415                    | 738                     | 638                                                |  |
| OCT/NOV/DEC   | 3             | 0           | 0             | OCT/NOV/DEC           | 537                    | 205                     | 202                                                |  |
| JAN/FEB/MAR   | 6             | 0           | 0             | JAN/FEB/MAR           | 430                    | 0                       | 0                                                  |  |
| APR/MAY/JUNE  | 12            | 0           | 0             | APR/MAY/JUNE          | 515                    | 0                       | 0                                                  |  |

## GOALS AND ACTUAL MEMBERS CUMULATIVE

| DROPPED CLUBS: 12 |     | 382 CLUBS OF 1137 ADDED 1 OR MORE | GENDER DISTRIBUTION             |                 |   |
|-------------------|-----|-----------------------------------|---------------------------------|-----------------|---|
|                   |     | NEW MEMBERS                       | MALE                            | 13,549 (61.19%) |   |
| DROPPED MEMBERS   |     |                                   | FEMALE                          | 8,594 (38.81%)  |   |
|                   |     |                                   |                                 |                 |   |
| DECEASED          | 109 | CLICK HERE FOR CUMULATIVE         | TOTAL FAMILY UNIT MEMBERS       |                 | 0 |
| CLUB CANCELLED 5  |     | MEMBERSHIP DATA                   |                                 |                 |   |
| OTHER             | 699 |                                   | FAMILY MEMBERS PAYING HALF DUES |                 | 0 |
| TOTAL             | 813 |                                   | 5020                            |                 |   |