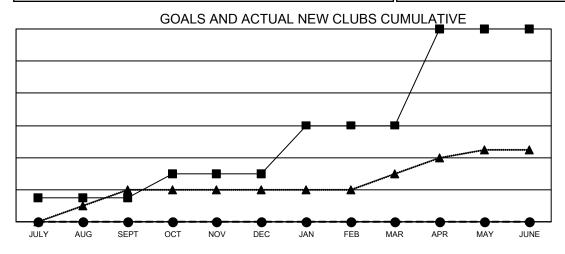

- CURRENT YEAR GOALS FOR NEW CLUBS

- ● - CURRENT YEAR ACTUAL NEW CLUBS

▲ - LAST YEAR ACTUAL NEW CLUBS